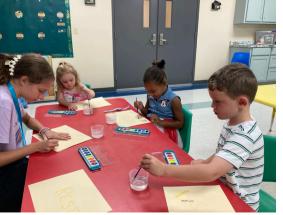

# NCC KIDS

## Lauren Crawford

NCC KIDS DIRECTOR

NCC Kids ministry continues to grow through God's blessing! We are so thankful that we have the space to accommodate them all in our Children and Youth facility--NCC WEST!

**Sunday** morning Children's Church begins in the sanctuary! With our focus on worship, we encourage families to worship together. Following that, NCC KIDS gather at NCC WEST for a bible story, craft, games, and snacks.